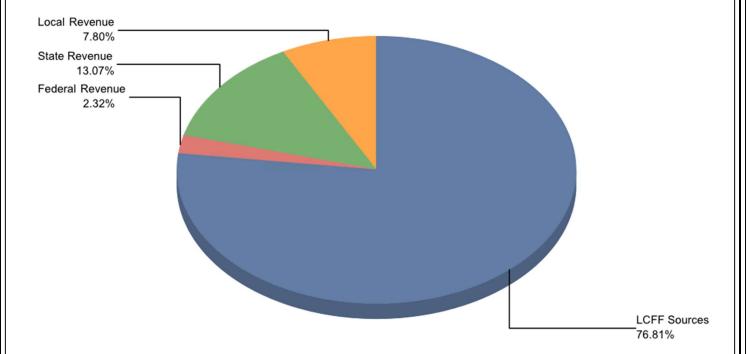

# Total Revenue Summary

(as % of Total Revenue)

| Revenue by Object:  | Dollars<br>per ADA | Total Amount |
|---------------------|--------------------|--------------|
| LCFF Sources        | 17,351.99          | 56,480,735   |
| Federal Revenue     | 524.42             | 1,706,994    |
| Other State Revenue | 2,951.63           | 9,607,563    |
| Other Local Revenue | 1,761.99           | 5,735,262    |
| Total Revenue       | \$22,590.03        | \$73,530,554 |