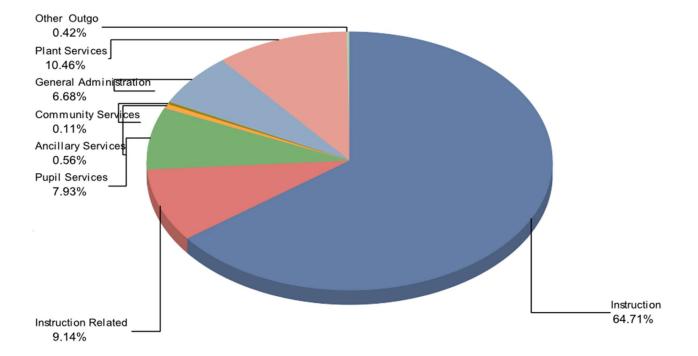

# Total Expenditure by Function Summary

(as % of Total Expenditure)

| Expenditure by Function:     | Dollars<br>per ADA | Total Amount |
|------------------------------|--------------------|--------------|
| Instruction                  | 15,199.72          | 49,475,100   |
| Instruction Related Services | 2,146.35           | 6,986,380    |
| Pupil Services               | 1,861.68           | 6,059,777    |
| Ancillary Services           | 132.37             | 430,856      |
| Community Services           | 24.79              | 80,684       |
| Enterprise                   | 0.00               | 0            |
| General Administration*      | 1,569.85           | 5,109,863    |
| Plant Services               | 2,456.40           | 7,995,572    |
| Other Outgo                  | 97.83              | 318,424      |
| Total                        | \$23,488.99        | \$76,456,656 |
|                              | 10                 |              |