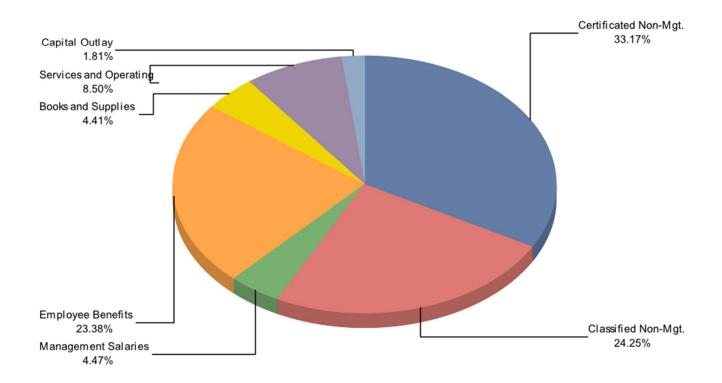

# Total Expenditure Summary

(as % of Total Expenditure)

| Expenditure by Object:   | Dollars<br>per ADA | Total Amount |
|--------------------------|--------------------|--------------|
| Cert. Non-Mgt. Salaries  | 7,782.64           | 25,332,509   |
| Class. Non-Mgt. Salaries | 5,690.49           | 18,522,532   |
| Management Salaries      | 1,048.81           | 3,413,867    |
| Employee Benefits        | 5,486.05           | 17,857,091   |
| Books and Supplies       | 1,035.67           | 3,371,091    |
| Services and Operating   | 1,994.67           | 6,492,637    |
| Capital Outlay           | 425.29             | 1,384,315    |
| Other Outgo              | 11.70-             | 38,079-      |
| Total Expenditure        | \$23,451.91        | \$76,335,961 |
| Transfer out and Other:  | \$37.08            | \$120,695    |
| Total Uses               | \$23,488.99        | \$76,456,656 |